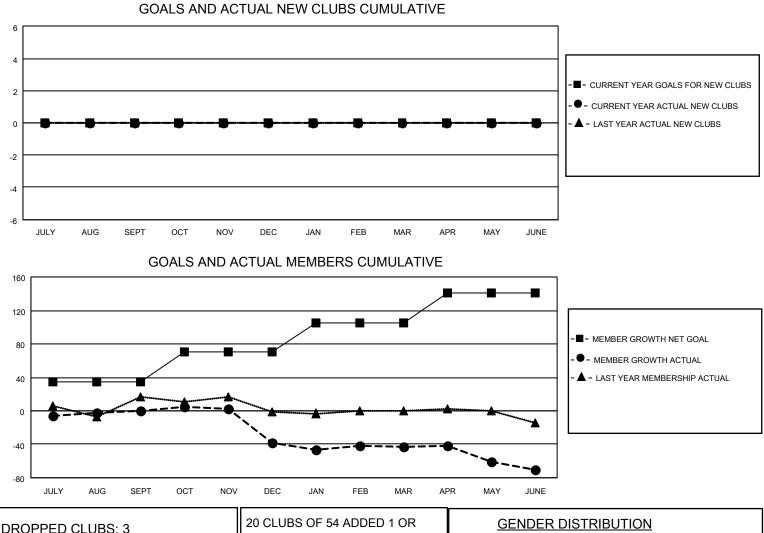

## LOCATION INDIANA

District 25 C

Results as of: 6/30/2023

| Clubs                 |               |           |               | Members               |                         |                         |                                                    |
|-----------------------|---------------|-----------|---------------|-----------------------|-------------------------|-------------------------|----------------------------------------------------|
| RESULTS FOR 2022-2023 |               |           |               | RESULTS FOR 2022-2023 |                         |                         |                                                    |
| QUARTER               | NEW CLUB GOAL | NEW CLUBS | DROPPED CLUBS | QUARTER ME            | MBER GROWTH NET<br>GOAL | MEMBER GROWTH<br>ACTUAL | DROPPED<br>MEMBERS ACTUAL<br>(including transfers) |
| JULY/AUG/SEPT         | 0             | 0         | 1             | JULY/AUG/SEPT         | 35                      | 32                      | 24                                                 |
| OCT/NOV/DEC           | 0             | 0         | 2             | OCT/NOV/DEC           | 35                      | 35                      | 68                                                 |
| JAN/FEB/MAR           | 0             | 0         | 0             | JAN/FEB/MAR           | 35                      | 38                      | 25                                                 |
| APR/MAY/JUNE          | 0             | 0         | 0             | APR/MAY/JUNE          | 36                      | 20                      | 45                                                 |

| DROPPED CLUBS: 3 |     | MORE NEW MEMBERS          | <u>GENDER DISTRIBUTION</u>          |              |  |
|------------------|-----|---------------------------|-------------------------------------|--------------|--|
|                  |     |                           | MALE                                | 906 (68.12%) |  |
|                  |     |                           | FEMALE                              | 424 (31.88%) |  |
| DROPPED MEMBERS  |     |                           | NON BINARY 0 (0.00%)                |              |  |
|                  |     |                           | PREFER NOT TO ANSWER                | 0 (0.00%)    |  |
| DECEASED         | 28  |                           |                                     |              |  |
| CLUB CANCELLED   | 28  | CLICK HERE FOR CUMULATIVE | TOTAL FAMILY UNIT MEMBERS           | 345          |  |
| OTHER            | 106 | MEMBERSHIP DATA           |                                     |              |  |
| TOTAL            | 162 |                           | FAMILY MEMBERS PAYING HALF DUES 180 |              |  |
|                  |     |                           |                                     |              |  |